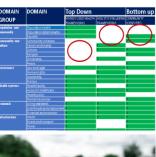

### Pattern recognition / weak pressure points

- -Perceived importance
- -Availability
- -Agency over resource set

#### Changes to resource sets over time

- -Importance / availability / agency
- -Stable vs. unstable
- -Depletion vs renewal