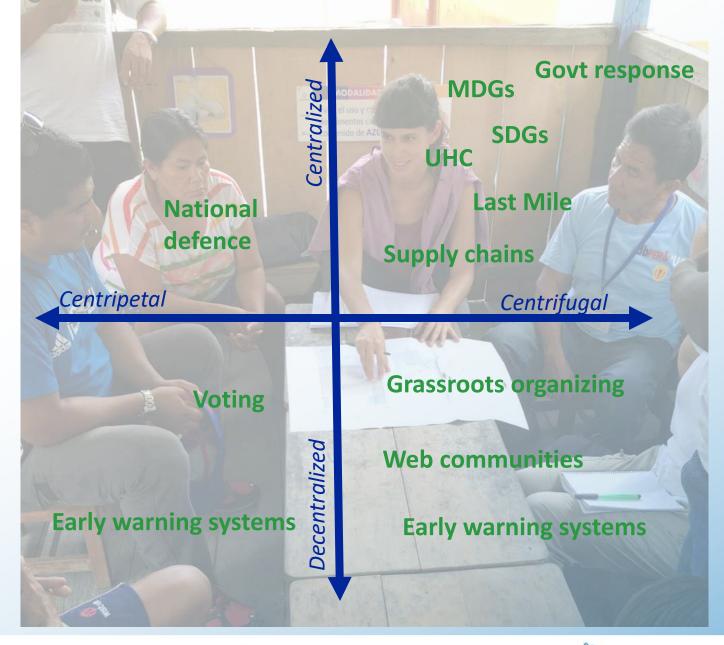

### SCALING PARTICIPATORY / DECENTRALIZED DECISION MAKING

- Right-scale approaches
- Local → networked information + action
- Participatory → scaled data divide

#### IN-ROADS TO EARLY WARNING SYSTEMS

### Pattern recognition / weak pressure points

- -Perceived importance
- -Availability
- -Agency over resource set