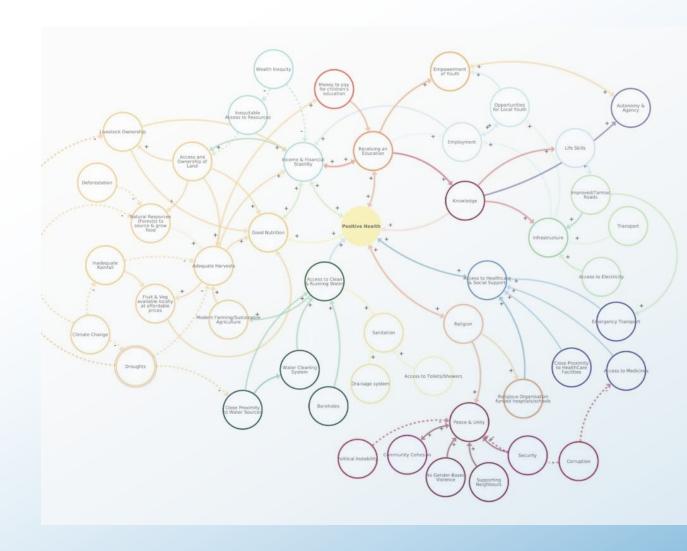

### **STAGE ONE:** Making sense of complexity

# **STAGE TWO:**Measurement + priorities

## **STAGE THREE:**Decision-making + action

Identifying community resources

Creating structure from unstructured community data

Visualising community resources

Linking results with global indicators

Identifying ways to measure and report locally

Priority setting in relation to local objectives

Political economy / stakeholder analysis

Pressure point identification

Entry points and action plan