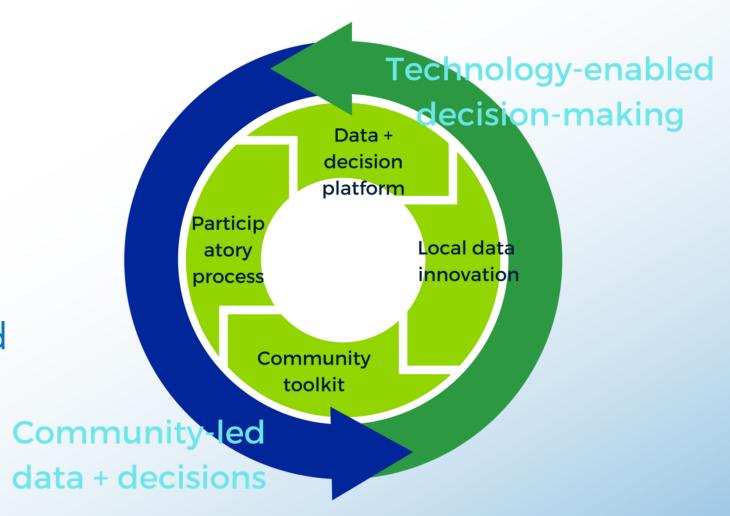

#### COMMUNITY-LED DECISION-MAKING IN COMPLEXITY

### **STAGE ONE:** Making sense of complexity

# **STAGE TWO:**Measurement + priorities

## **STAGE THREE:**Decision-making + action

Identifying community resources

Creating structure from unstructured community data

Visualising community resources

Linking results with global indicators

Identifying ways to measure and report locally