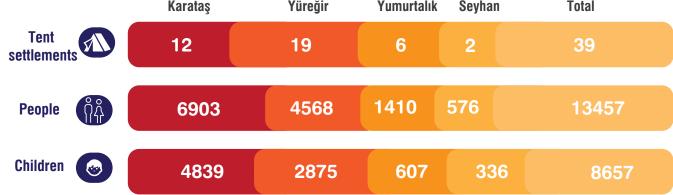

## CURRENT SITUATION MAP OF SYRIAN SEASONAL MIGRANT AGRICULTURAL WORKERS LIVING IN THE ADANA PLAIN

Distribution of Syrian seasonal migrant agricultural workers tent settlements by districts in the Adana Plain (number)

Yenimurat

January 2020, 39 tent settlements were visited, the current situation analysis was made in these settlements and focus group discussions were held with the Syrian seasonal migrant agricultural workers living here. The data of the settlements were both processed on the map and recorded on questionnaires. The data on the map was created based on the statements of the inhabitants of the region. The analysis made with the data obtained from