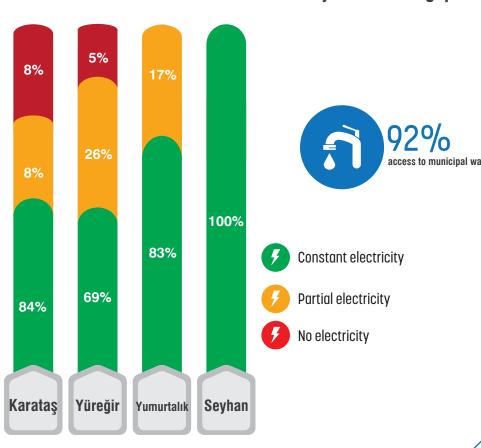

## CURRENT SITUATION MAP OF SYRIAN SEASONAL MIGRANT AGRICULTURAL WORKERS LIVING IN THE ADANA PLAIN

Distribution of Syrian seasonal migrant agricultural workers tent settlements by districts in the Adana Plain (number)



|                             | Number | %    | ΠÅ                           | Number | %    |
|-----------------------------|--------|------|------------------------------|--------|------|
| Number of<br>tents (Syrian) | 1453   | 74.5 | Number of<br>people (Syrian) | 9806   | 72.9 |
| Number of<br>tents (TR)     | 497    | 25.5 | Number of people (TR)        | 3651   | 27.1 |
| Total number of tents       | 1950   | 100  | Total number of people       | 13457  | 100  |











Yenimurat



January 2020, 39 tent settlements were visited, the current situation analysis was made in these settlements and focus group discussions were held with the Syrian seasonal migrant agricultural workers living here. The data of the settlements were both processed on the map and recorded on questionnaires. The data on the map was created based on the statements of the inhabitants of the region. The analysis made with the data obtained from

August 2020

Provinces where Syrian seasonal migrant agricultural workers migrated from the Adana Plain