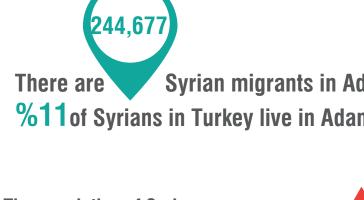

## CURRENT SITUATION MAP OF SYRIAN SEASONAL MIGRANT AGRICULTURAL WORKERS LIVING IN THE ADANA PLAIN

Distribution of Syrian seasonal migrant agricultural workers tent settlements by districts in the Adana Plain (number)



|                             | Number | %    | ΠÅ                           | Number | %    |
|-----------------------------|--------|------|------------------------------|--------|------|
| Number of<br>tents (Syrian) | 1453   | 74.5 | Number of<br>people (Syrian) | 9806   | 72.9 |
| Number of<br>tents (TR)     | 497    | 25.5 | Number of people (TR)        | 3651   | 27.1 |
| Total number of tents       | 1950   | 100  | Total number of people       | 13457  | 100  |











Yenimurat



January 2020, 39 tent settlements were visited, the current situation analysis was made in these settlements and focus group discussions were held with the Syrian seasonal migrant agricultural workers living here. The data of the settlements were both processed on the map and recorded on questionnaires. The data on the map was created based on the statements of the inhabitants of the region. The analysis made with the data obtained from

August 2020

Provinces where Syrian seasonal migrant agricultural workers migrated from the Adana Plain