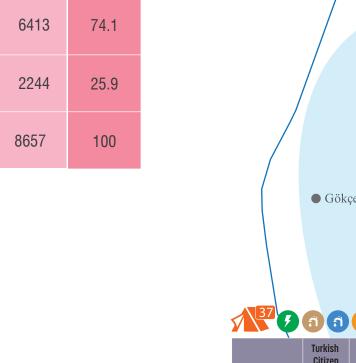

|                             | Number | %    | ΠÅ                           | Number | %    |
|-----------------------------|--------|------|------------------------------|--------|------|
| Number of<br>tents (Syrian) | 1453   | 74.5 | Number of<br>people (Syrian) | 9806   | 72.9 |
| Number of<br>tents (TR)     | 497    | 25.5 | Number of people (TR)        | 3651   | 27.1 |
| Total number of tents       | 1950   | 100  | Total number of people       | 13457  | 100  |