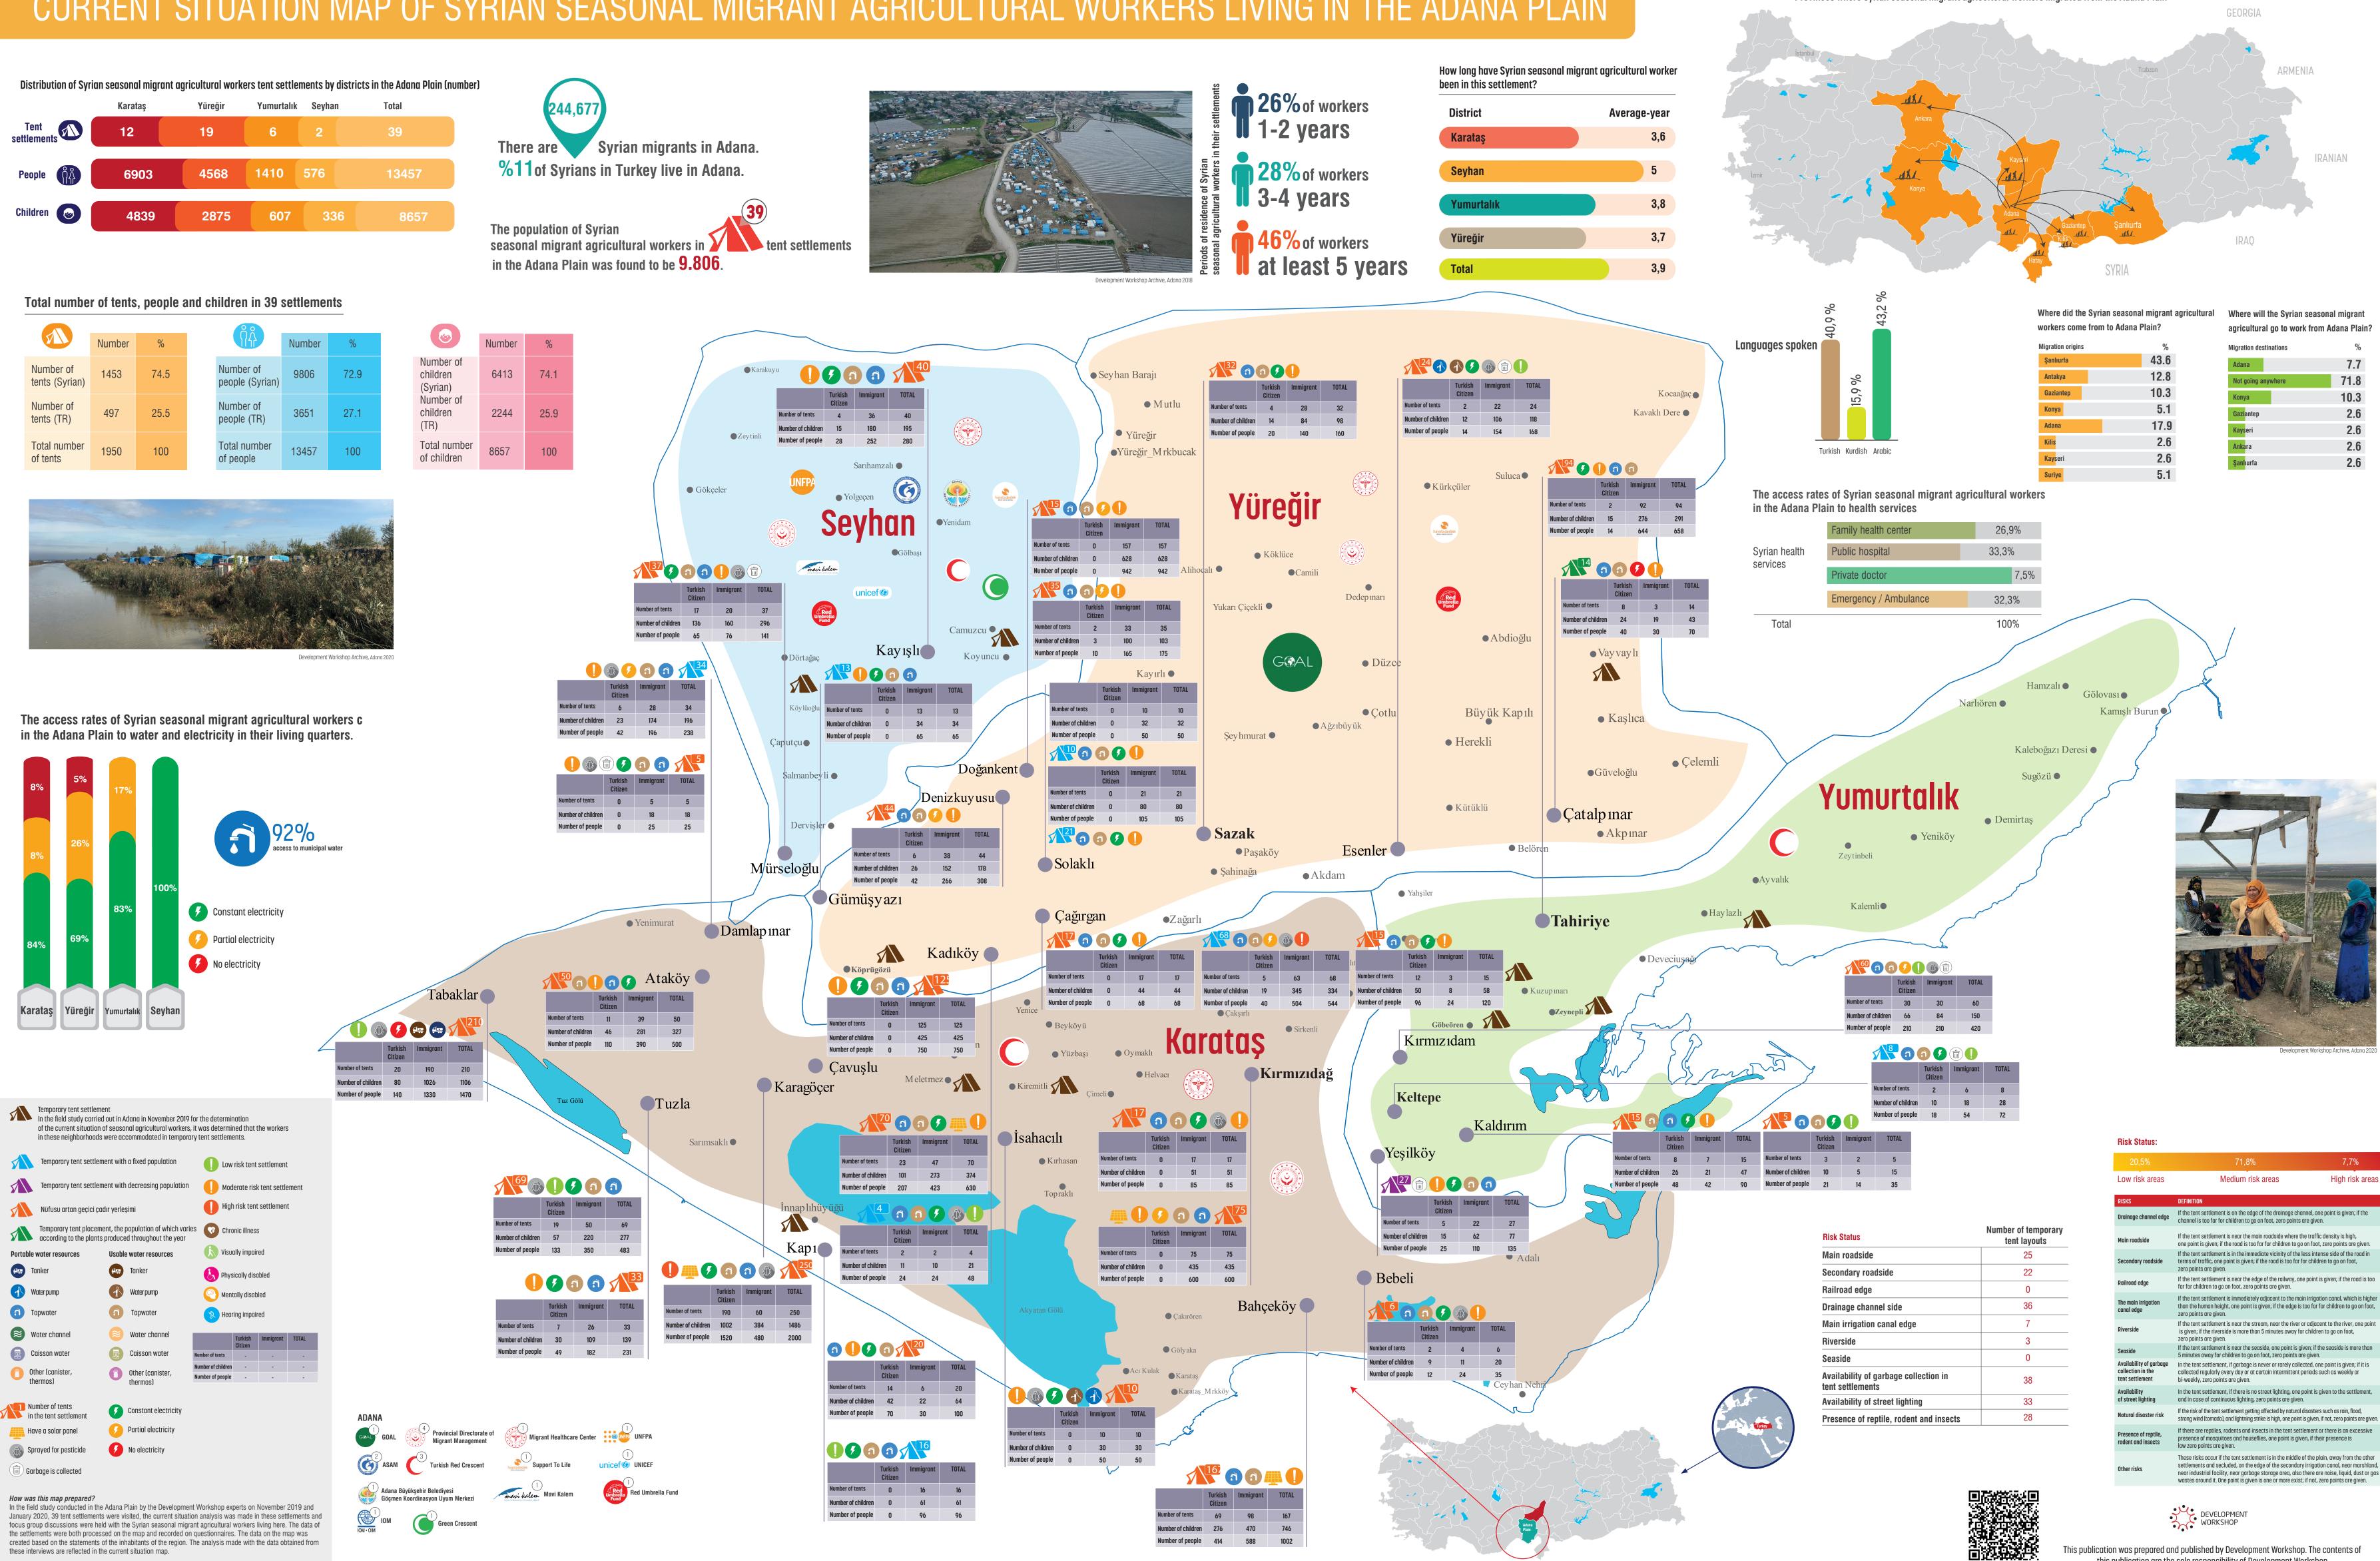

## CURRENT SITUATION MAP OF SYRIAN SEASONAL MIGRANT AGRICULTURAL WORKERS LIVING IN THE ADANA PLAIN

Distribution of Syrian seasonal migrant agricultural workers tent settlements by districts in the Adana Plain (number)

|                             | Number | %    | ΠÅ                           | Number | %    |
|-----------------------------|--------|------|------------------------------|--------|------|
| Number of<br>tents (Syrian) | 1453   | 74.5 | Number of<br>people (Syrian) | 9806   | 72.9 |
| Number of<br>tents (TR)     | 497    | 25.5 | Number of people (TR)        | 3651   | 27.1 |
| Total number of tents       | 1950   | 100  | Total number of people       | 13457  | 100  |

Yenimurat

January 2020, 39 tent settlements were visited, the current situation analysis was made in these settlements and focus group discussions were held with the Syrian seasonal migrant agricultural workers living here. The data of the settlements were both processed on the map and recorded on questionnaires. The data on the map was created based on the statements of the inhabitants of the region. The analysis made with the data obtained from

August 2020

Provinces where Syrian seasonal migrant agricultural workers migrated from the Adana Plain